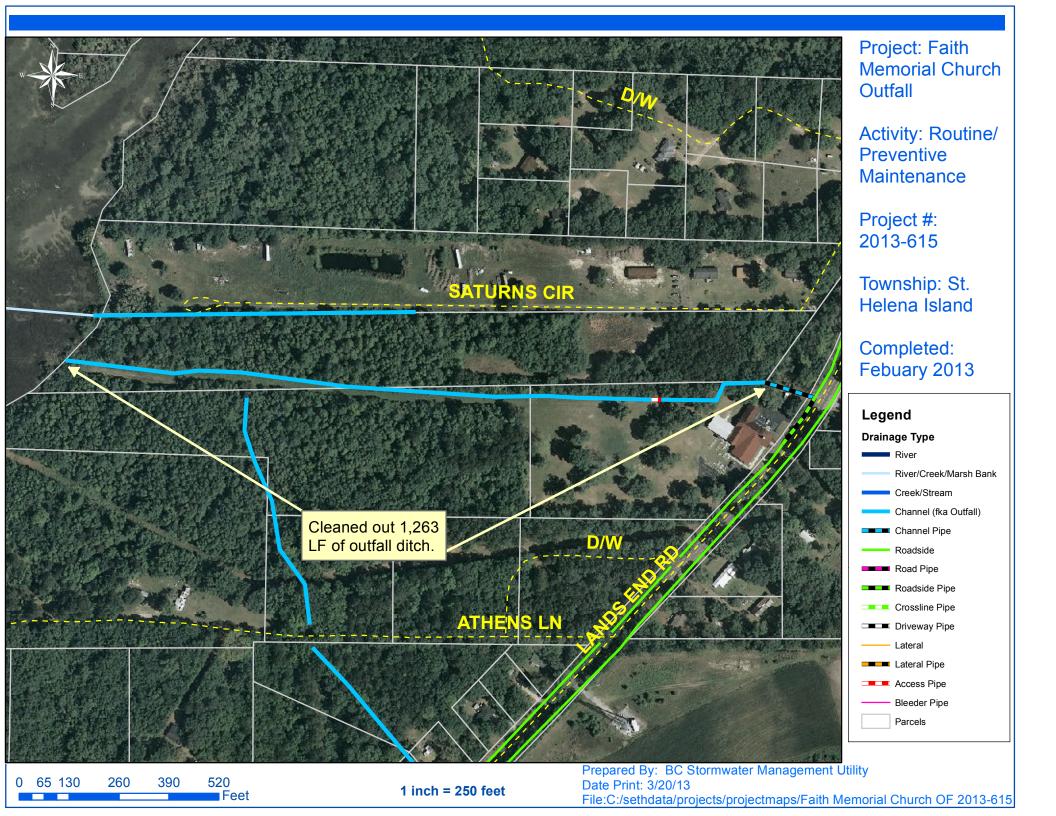

Project Summary

**Project Summary:** Faith Memorial Baptist Church Outfall

Activity: Routine/Preventive Maintenance

**Completion:** Feb-13

## **Narrative Description of Project:**

Project improved 1,263 L.F. of drainage system. Cleaned out 1,263 L.F. of outfall ditch.

| 2013-615 / Faith Memorial Baptist Church Outfall | Labor | Labor      | Equipment | Material | Contractor | Indirect |                   |
|--------------------------------------------------|-------|------------|-----------|----------|------------|----------|-------------------|
|                                                  | Hours | Cost       | Cost      | Cost     | Cost       | Labor    | <b>Total Cost</b> |
| AUDIT / Audit Project                            | 0.5   | \$10.45    | \$0.00    | \$0.00   | \$0.00     | \$6.62   | \$17.06           |
| HAUL / Hauling                                   | 15.0  | \$327.75   | \$160.50  | \$69.00  | \$0.00     | \$183.15 | \$740.40          |
| ODCO / Outfall ditch - cleaned out               | 40.0  | \$895.90   | \$199.62  | \$72.46  | \$0.00     | \$414.80 | \$1,582.78        |
| ONJV / Onsite Job Visit                          | 4.0   | \$124.88   | \$16.08   | \$18.00  | \$0.00     | \$97.88  | \$256.84          |
| 2013-615 / Faith Memorial Baptist Church Outfall | 59.5  | \$1,358.98 | \$376.20  | \$159.46 | \$0.00     | \$702.45 | \$2,597.08        |
| Sub Total                                        |       |            |           |          |            |          |                   |
|                                                  |       |            |           |          |            |          |                   |
|                                                  |       |            |           |          |            |          |                   |
|                                                  |       |            |           |          |            |          |                   |
| Grand Total                                      | 59.5  | \$1,358.98 | \$376.20  | \$159.46 | \$0.00     | \$702.45 | \$2,597.08        |