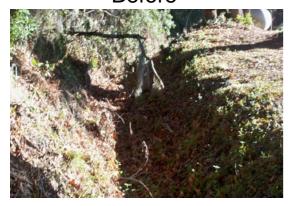

## **Narrative Description of Project:**

Project improved 1,263 L.F. of drainage system. Cleaned out 1,263 L.F. of outfall ditch.

| 2013-615 / Faith Memorial Baptist Church Outfall | Labor | Labor      | Equipment | Material | Contractor | Indirect |                   |
|--------------------------------------------------|-------|------------|-----------|----------|------------|----------|-------------------|
|                                                  | Hours | Cost       | Cost      | Cost     | Cost       | Labor    | <b>Total Cost</b> |
| AUDIT / Audit Project                            | 0.5   | \$10.45    | \$0.00    | \$0.00   | \$0.00     | \$6.62   | \$17.06           |
| HAUL / Hauling                                   | 15.0  | \$327.75   | \$160.50  | \$69.00  | \$0.00     | \$183.15 | \$740.40          |
| ODCO / Outfall ditch - cleaned out               | 40.0  | \$895.90   | \$199.62  | \$72.46  | \$0.00     | \$414.80 | \$1,582.78        |
| ONJV / Onsite Job Visit                          | 4.0   | \$124.88   | \$16.08   | \$18.00  | \$0.00     | \$97.88  | \$256.84          |
| 2013-615 / Faith Memorial Baptist Church Outfall | 59.5  | \$1,358.98 | \$376.20  | \$159.46 | \$0.00     | \$702.45 | \$2,597.08        |
| Sub Total                                        |       |            |           |          |            |          |                   |
|                                                  |       |            |           |          |            |          |                   |
|                                                  |       |            |           |          |            |          |                   |
|                                                  |       |            |           |          |            |          |                   |
| Grand Total                                      | 59.5  | \$1,358.98 | \$376.20  | \$159.46 | \$0.00     | \$702.45 | \$2,597.08        |

## Before

After