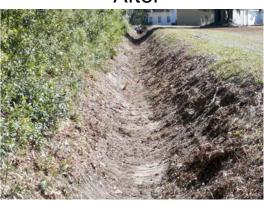

## **Narrative Description of Project:**

Project improved 1,263 L.F. of drainage system. Cleaned out 1,263 L.F. of outfall ditch.

| 2013-615 / Faith Memorial Baptist Church Outfall | Labor | Labor      | Equipment | Material | Contractor | Indirect |                   |
|--------------------------------------------------|-------|------------|-----------|----------|------------|----------|-------------------|
|                                                  | Hours | Cost       | Cost      | Cost     | Cost       | Labor    | <b>Total Cost</b> |
| AUDIT / Audit Project                            | 0.5   | \$10.45    | \$0.00    | \$0.00   | \$0.00     | \$6.62   | \$17.06           |
| HAUL / Hauling                                   | 15.0  | \$327.75   | \$160.50  | \$69.00  | \$0.00     | \$183.15 | \$740.40          |
| ODCO / Outfall ditch - cleaned out               | 40.0  | \$895.90   | \$199.62  | \$72.46  | \$0.00     | \$414.80 | \$1,582.78        |
| ONJV / Onsite Job Visit                          | 4.0   | \$124.88   | \$16.08   | \$18.00  | \$0.00     | \$97.88  | \$256.84          |
| 2013-615 / Faith Memorial Baptist Church Outfall | 59.5  | \$1,358.98 | \$376.20  | \$159.46 | \$0.00     | \$702.45 | \$2,597.08        |
| Sub Total                                        |       |            |           |          |            |          |                   |
|                                                  |       |            |           |          |            |          |                   |
|                                                  |       |            |           |          |            |          |                   |
|                                                  |       |            |           |          |            |          |                   |
| Grand Total                                      | 59.5  | \$1,358.98 | \$376.20  | \$159.46 | \$0.00     | \$702.45 | \$2,597.08        |

## Before

After